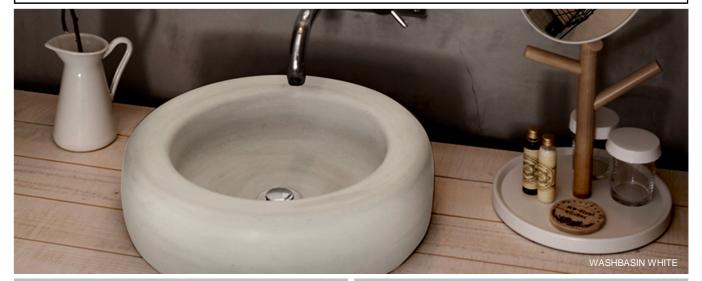

## PRODUCT TECHNICAL DATA SHEET

## **WASHBASIN ROUND**

units: mi





Photography of the Piece



## **Product Characteristics and Package Concrete Technical Specifications Product Type** Concrete Washbasin Colors Available Smooth surface with Finishing concrete appearance white grey **Exteriors Dimensions** Ø420 **Compressive Strength Class** C30/37 **Interiors Dimensions** Ø300 **Minimum Compressive Strength** 37 N/mm<sup>2</sup> Very Low (Do not use abrasive and / or acid detergents) Peso Médio por Peça 20,00 kg **Water Absorption Elaborate** Bruno Veloso Ref.a PTDS LAV\_002 **Approved** Vítor Silva **Date** 08-02-2018

**A Cimenteira do Louro, S.A.** | Ap. 163 E.C. Famalicão 4761-926 V.N. Famalicão, Portugal | Tel. (+351) 252 301 900

www.aclweb.pt acl@aclweb.pt