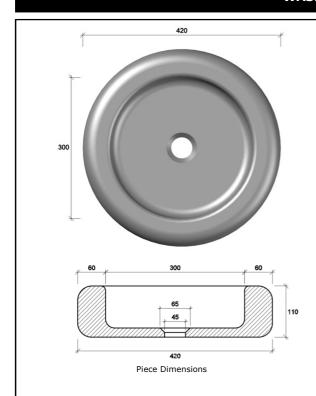

## **WASHBASIN ROUND**

units: mi

Photography of the Piece

## **Product Characteristics and Package Concrete Technical Specifications Product Type** Concrete Washbasin Colors Available Smooth surface with Finishing concrete appearance white grey **Exteriors Dimensions** Ø420 **Compressive Strength Class** C30/37 **Interiors Dimensions** Ø300 **Minimum Compressive Strength** 37 N/mm<sup>2</sup> Very Low (Do not use abrasive and / or acid detergents) Peso Médio por Peça 20,00 kg **Water Absorption Elaborate** Bruno Veloso Ref.a PTDS LAV\_002 **Approved** Vítor Silva **Date** 08-02-2018